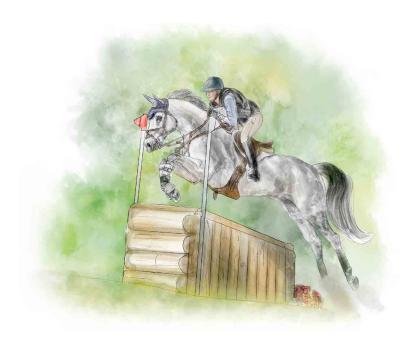

### Style | Watercolour

| Size  | Price |
|-------|-------|
| 5x7   | 125   |
| 8x10  | 150   |
| 11x14 | 175   |