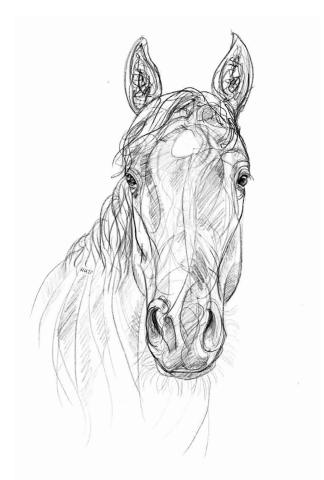

# Style | Sketch

| Size  | Price |
|-------|-------|
| 5x7   | 95    |
| 8x10  | 110   |
| 11x14 | 125   |