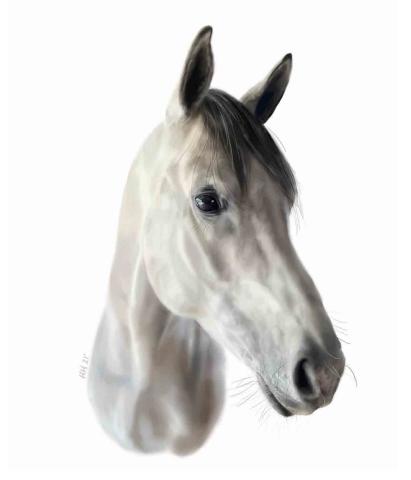

# Style | Realism

| Size  | Price |
|-------|-------|
| 8x10  | 200   |
| 11x14 | 225   |