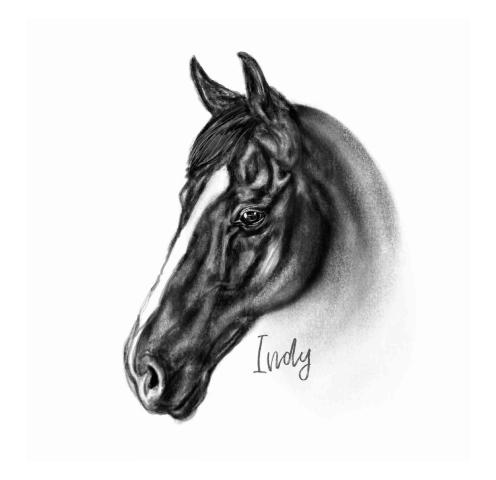

#### Style | Charcoal

| Size  | Price |
|-------|-------|
| 5x7   | 125   |
| 8x10  | 150   |
| 11x14 | 175   |